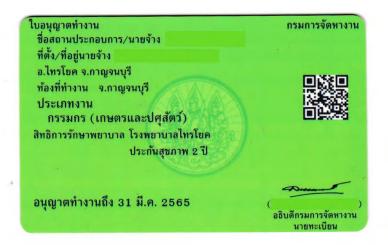

When the harvesting permit is renewed but the licensed operator has not finished the logging withing the deadline - the licensed operator can apply for a new harvesting permit renewal. The provincial governor shall examine, consider and submit an opinion to the Director-General of the Royal Forest Department for consideration and order.