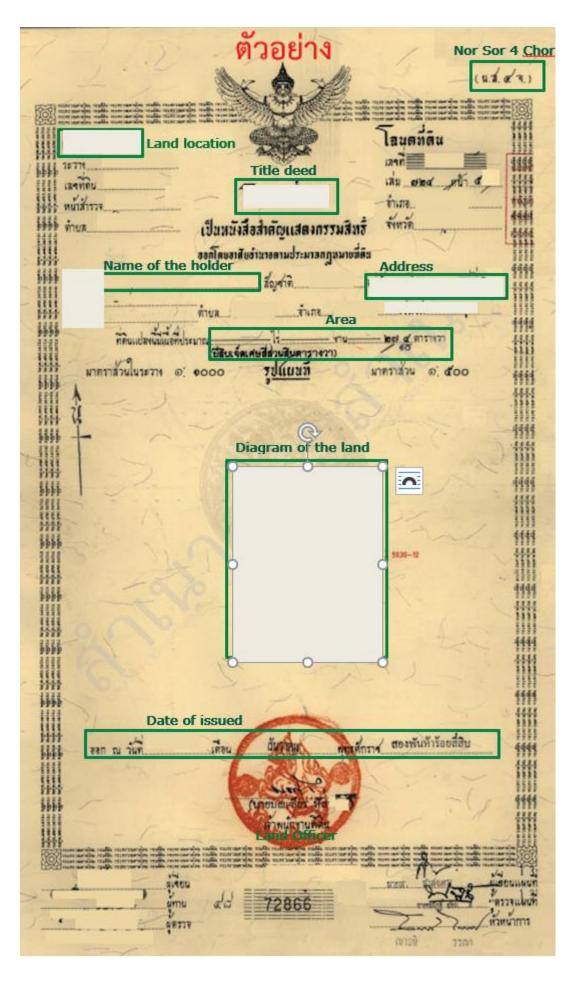

# Freehold Title Deed - Nor Sor 4 Chor

Applicable to: Plantations and Natural Forest on private land

Purpose and content: The title deed is the document showing land ownership, and include the title deed map, the certificate of ownership in lieu of title deed and the preoccupation certificate stamped "Already Put to Use".

There are 6 types of title deeds under the Land Code:

- 1) Nor Sor 4 Kor (issued between 1954-1967)
- 2) Nor Sor 4 Khor (1) (issued between 1954-1967)
- 3) Nor Sor 4 Khor (a) (issued between 1954-1967)
- 4) Nor Sor 4 (issued between 1967-1986)
- 5) Nor Sor 4 Ngor (issued between 1971-1986) and,
- 6) Nor Sor 4 Chor (issued between 1986-present).

The first three types of title deeds are the Nor Sor 4 Kor, Nor Sor 4 Khor (1) and Nor Sor 4 Khor (n), which are title deeds issued by virtue of the Ministerial Regulation No. 5 B.E. 2497 (1954) which has been repealed by the Ministerial Regulation No. 15 (B.E. 2510). At present, the three title deeds are not issued to people but if any people still have the said title deed, it is still considered valid.

The Nor Sor 4 is a title deed issued under the Ministerial Regulation No. 15 (B.E. 2510) which was later repealed by Ministerial Regulation No. 34 (B.E. 2529). The Nor Sor 4 Ngor is a title deed issued under Ministerial Regulation No. 17 (B.E. 2514), which was later repealed by Ministerial Regulation No. 34 (B.E. 2529).

The Nor Sor 4 Chor is the last type of title deed issued by the government to the people which occupy and make use of the land. Therefore, at present, the title deed issued by the government to the people is only a Nor Sor 4 Chor.

Holder of document: Private Landowner

Signature required by: The document shall be issued and signed by the Department of Lands.

#### Key considerations when checking the document:

- ☐ Is it signed with a black ink with red ink stamp?
- □ What title deed type is included?
- Is it granted to the same landowner whose name is the same on other documents relative to the supply chain?

Timber Legality Risk Assessment indicator which this document is relevant to:

1.1. Land tenure and management rights