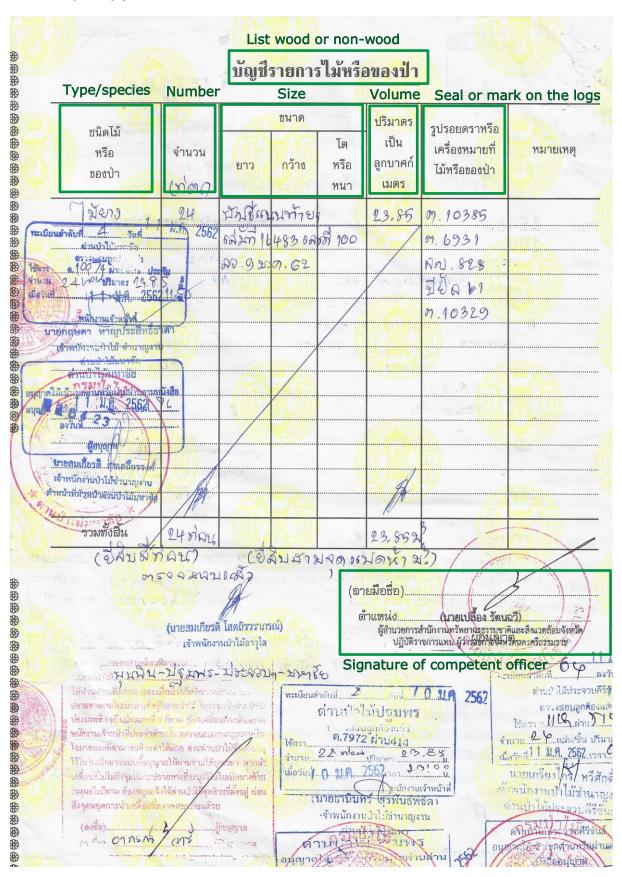

# Verification/ Attestation under the Section 18/1 and Section 18/1 of the Forest Act

Applicable for: Non-registered plantations and Natural Forest on private land

Purpose and content of document: To certify trees and their sources. Officers will certify trees grown on lands with ownership, or lands with possessory rights according to the Land Code. The trees to be verified/ attested to must be standing trees or if already felled such logs may not be moved outside their stump area.

Officers shall verify and prepare:

- 1. A list of tree species, size, quantity and volume;
- 2. Stamp his/her seal, tree/log serial number and year abbreviation (B.E);
- 3. Photo of the verified standing trees, or logs;
- 4. Prepare a rough map showing location of the trees; and
- 5. Prepare a report presenting his/her opinion for the authority to issue a certificate.

Holder of document: Private land operators for non-registered plantations

Signature required by: The document shall be issued and signed by the Royal Forest Department (Bangkok) or provincial halls (Ministry of Interior) (outside Bangkok)

### Key considerations when checking the document:

| Is all the required information listed in the document?                            |
|------------------------------------------------------------------------------------|
| Are the species, quantities, sizes and volumes in line with the ones purchased?    |
| Has the signature been given by Director General of the Royal Forest Department or |