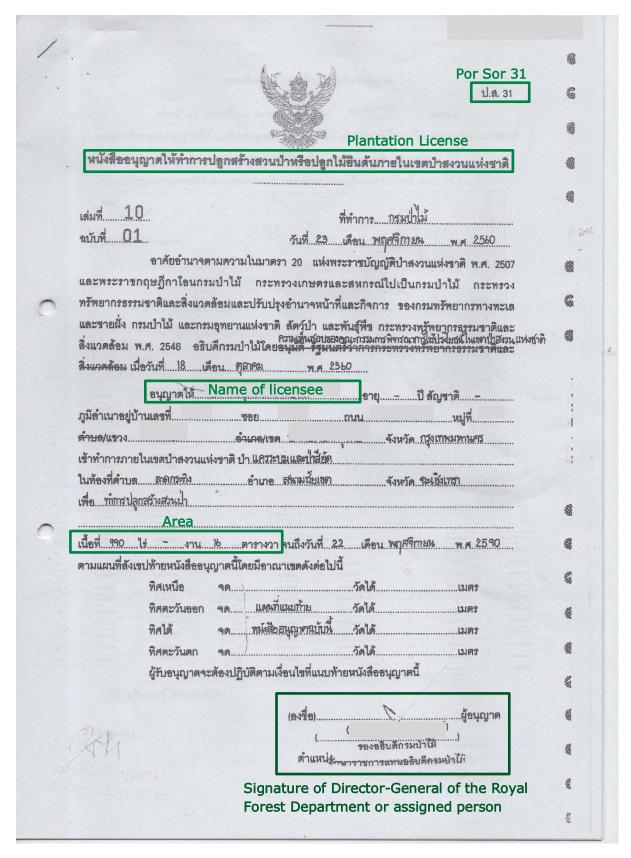

# Plantation License (Por Sor 31) and (Por Sor 32)

Applicable for: Plantations in National Forest Reserve

Purpose and content of document: Official document licensing plantations. It is obtained through the Royal Forest Department (Por Sor 31-1 Plantation License) or Department of Marine and Coastal Resources (Por Sor 31-2 Plantation License). The plantation size is limited to 160 ha per operator, if a plantation size exceeding 160 ha shall be authorized by the cabinet. Regardless of size, the period of permission is not more than 30 years.

A plantation operator applying for a permit for an area of degraded forest exceeding 16 ha is required to submit a project document including details of start time, objective, goal and costs.

Currently (September 2021) there are two main templates of the Plantation License:

- **Template 1** Plantation License (Por Sor 31) (Issued prior to 17<sup>th</sup> April 2020)
- Template 2 Plantation License (Por Sor 31-1 and Por Sor 31-2) (see below).

Holder of document: Private and state operators who are permitted for plantations are the holder of the document

Signature required by: The document shall be issued and signed by Royal Forest Department

#### Key considerations when checking the document:

☐ Is the document valid – was it issued less than 30 years ago? Has the signature been given by Director-General of the Royal Forest Department or assigned person? ☐ If plantation is larger than 160 ha – is it signed by the cabinet? □ What area and forest type are included? If the degraded forest exceeds 16 ha, are project documents included (start time, objective, goal and costs)?

Timber Legality Risk Assessment indicator which this document is relevant to:

1.1. Land tenure and management rights

Template 1. For Plantation License issued before the 17th of April 2020

Template 2-1. For Plantation License issued after the 17th of April 2020

Signature of Director-General of the Royal Forest Department or assigned person

Template 2-2. For Mangrove Plantation License issued after the 17th of April 2020

|            |                                         |                                  |                                         | entation Lic      |                        | ป.ส              | Sor 31-2     | <u>!</u>      |
|------------|-----------------------------------------|----------------------------------|-----------------------------------------|-------------------|------------------------|------------------|--------------|---------------|
|            | หนังสื                                  | โออนุญาตให้ทำก                   | การปลูกสร้างสว                          | นป่าหรือปลูกไม้ยื | นต้นภายในเขตเ          | ไาสงวนแห่งชาติ   | 1            |               |
|            |                                         |                                  |                                         |                   | -                      |                  |              |               |
|            | เล่มที่                                 |                                  |                                         |                   | 400000                 |                  |              |               |
|            | ฉบับที่                                 |                                  |                                         |                   |                        | พ.ศ              |              |               |
|            | *************************************** |                                  |                                         |                   | 3 26 71                |                  |              |               |
|            |                                         | อาศัยอำนาจตา                     | มความในมาตรา                            | ดอแห่งพระราชบ์    | ัญญัติป่าสงวนแห่       | งชาติ พ.ศ. ๒๕๐๏  | ห ซึ่งแก้ไข  |               |
|            |                                         |                                  |                                         | บที่ ๔) พ.ศ. ๒๕๕  |                        |                  |              |               |
| ,          |                                         |                                  |                                         | ชายฝั่ง พ.ศ. ๒๕๔  |                        | _                |              | ,             |
|            |                                         |                                  |                                         | ารใช้ประโยชน์ในเ  | ขตป่าสงวนแห่งจ         | rrติ เมื่อวันที่ |              | Date of issue |
| l          | เดือน                                   | พ.ศ                              |                                         | _                 |                        |                  |              | l             |
|            | [                                       | อนุญาตให้N                       | ame of lice                             | ensee ાંધ્        | ปี สัญชาติ             |                  |              |               |
|            |                                         |                                  |                                         | ถนน               |                        |                  |              |               |
|            | ตำบล/แขวง<br>เข้าหัวถารถายใ             |                                  | คำเภอ/เขต                               | me of fore        |                        | tion             |              |               |
|            | ในท้องที่ตำบล                           | REGALO IELA SISPEN               | อำเภอ                                   |                   | จังหวัด                |                  |              |               |
|            | เพื่อ                                   |                                  |                                         |                   |                        |                  |              |               |
| Area       | เนื้อที่ไร่                             | งาน                              | ตารางวา                                 | รั้งแต่วันที่     | เดือน                  | W.A              |              | From date     |
| Until Date |                                         | เดือน                            |                                         | ามแผนที่พร้อมบำ   |                        |                  |              |               |
|            | โดยมีอาณาเขต                            | หังต่อไปนี้                      | Map an                                  | d coordina        | tion                   |                  |              |               |
|            |                                         | ทิศเหนือ                         | จด                                      | วัดได้            |                        | าร               |              |               |
|            |                                         | ทิศตะวันออก                      | จด                                      |                   |                        | าร               |              |               |
|            |                                         | ทิศใต้                           | *************************************** |                   |                        |                  |              |               |
|            |                                         | ทีศตะวันตก                       | จด                                      | วัดได้            |                        | ร                |              |               |
|            |                                         | NA IONIOIOMO                     | , m a s 13 t 3 m a s s                  | าฎหมายว่าด้วยป่   | ograca III så sarofit. |                  | ได้ได้ไม่เดย |               |
|            | ตามเงื่อนไขแบร                          | ผูวบอนุญาตจะ<br>มท้ายหนังสืออนุถ |                                         | เรียนทาดงานรถก    | ายงานทหงงาทา           | เรียทาดาเมรถก    | ាធា ៤៩៦      |               |
|            |                                         |                                  | g                                       |                   |                        |                  |              |               |

Forest Department or assigned person

ผู้อนุญาต

13