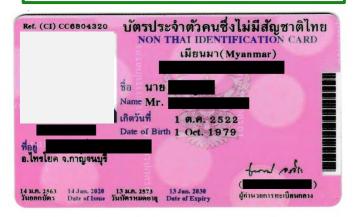

When the harvesting permit is renewed but the licensed operator has not finished the logging withing the deadline - the licensed operator can apply for a new harvesting permit renewal. The provincial governor shall examine, consider and submit an opinion to the Director-General of the Royal Forest Department for consideration and order.