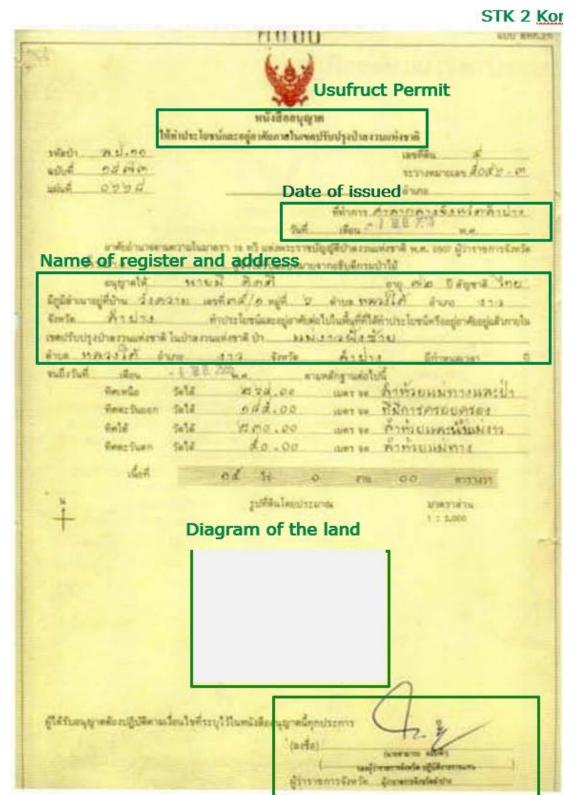

# Verification/ Attestation under the Section 18/1 and Section 18/1 of the Forest Act

Applicable for: Non-registered plantations and Natural Forest on private land

Purpose and content of document: To certify trees and their sources. Officers will certify trees grown on lands with ownership, or lands with possessory rights according to the Land Code. The trees to be verified/ attested to must be standing trees or if already felled such logs may not be moved outside their stump area.

Officers shall verify and prepare:

- 1. A list of tree species, size, quantity and volume;
- 2. Stamp his/her seal, tree/log serial number and year abbreviation (B.E);
- 3. Photo of the verified standing trees, or logs;
- 4. Prepare a rough map showing location of the trees; and
- 5. Prepare a report presenting his/her opinion for the authority to issue a certificate.

Holder of document: Private land operators for non-registered plantations

Signature required by: The document shall be issued and signed by the Royal Forest Department (Bangkok) or provincial halls (Ministry of Interior) (outside Bangkok)

### Key considerations when checking the document:

| Is all the required information listed in the document?                            |
|------------------------------------------------------------------------------------|
| Are the species, quantities, sizes and volumes in line with the ones purchased?    |
| Has the signature been given by Director General of the Royal Forest Department or |

Timber Legality Risk Assessment indicator which this document is relevant to:

assigned person (Bangkok) or Provincial Governor or assigned person?

• 1.1. Land Tenure and Management Rights

Ro Mo 5

(แบบ รม.๕)