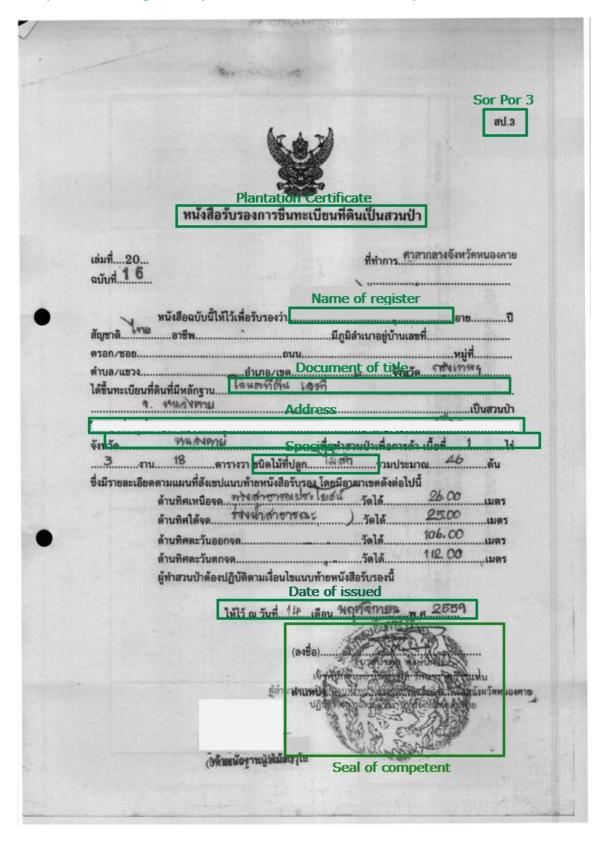

# Plantation Certificate (Sor Por 3)

Applicable for: Registered plantations (both state and private owned)

Purpose and content of document: Plantation Certificate (Sor Por 3) is the document showing registration of plantations under the Forest Plantation Act B.E. 2535 (1992) and the Forest Plantation Act (No. 2) B.E. 2558 (2015). Private and state operators can register their plantations with the Royal Forest Department. To be eligible for registration, applicants must meet the species and land tenure requirements.

In terms of species requirements, under the Forest Plantation Act B.E. 2535 (1992), only plantations that were growing restricted species were allowed to register with Royal Forest Department and receive Plantation Certificate (Sor Por 3). From 2015, with the Forest Plantation Act (No. 2) B.E.2558 (2015), the species requirement has changed; only plantations that grow one or more of the 58 timber species listed in the Annex are allowed to apply.

Currently (September 2021) there are two templates of the Plantation Certificate (Sor Por 3): Template 1 (for registered plantations before the 3<sup>rd</sup> of July 2018) and Template 2 (after the 3<sup>rd</sup> of July 2018) (see below).

Holder of document: Private and state operators who register their plantations are the holders of the document

Signature required by: The document shall be issued and signed by Royal Forest Department

#### Key considerations when checking the document:

- ☐ Has the signature been given by Provincial Governor?
- □ Which area and forest type are included?
- Was the correct template used? (According to the year of Certificate)

Timber Legality Risk Assessment indicator which this document is relevant to:

1.1. Land tenure and management rights

Template 1. For registered plantations before the 3<sup>rd</sup> of July 2018

Template 2. For registered plantations after the 3<sup>rd</sup> of July 2018