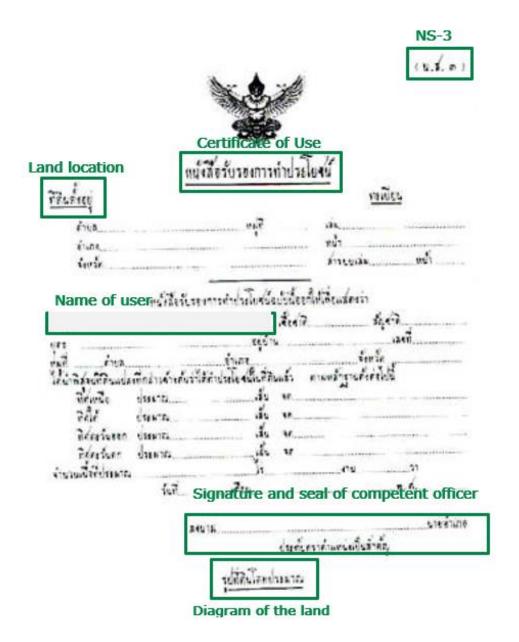

## The letter of Certification of Wood

หนังสือรับรองไม้ที่ขึ้นในที่ดินที่มีกรรมสิทธิ์หรือสิทธิครอบครองตามประมวลกฎหมายที่ดิน หรือ ไม้ที่ปลูกขึ้นในที่ดินที่ได้รับอนุญาตให้ทำประโยชน์ตามประเภทหนังสือแสดงสิทธิที่รัฐมนตรี ประกาศกำหนดโดยความเห็นชอบของคณะรัฐมนตรี