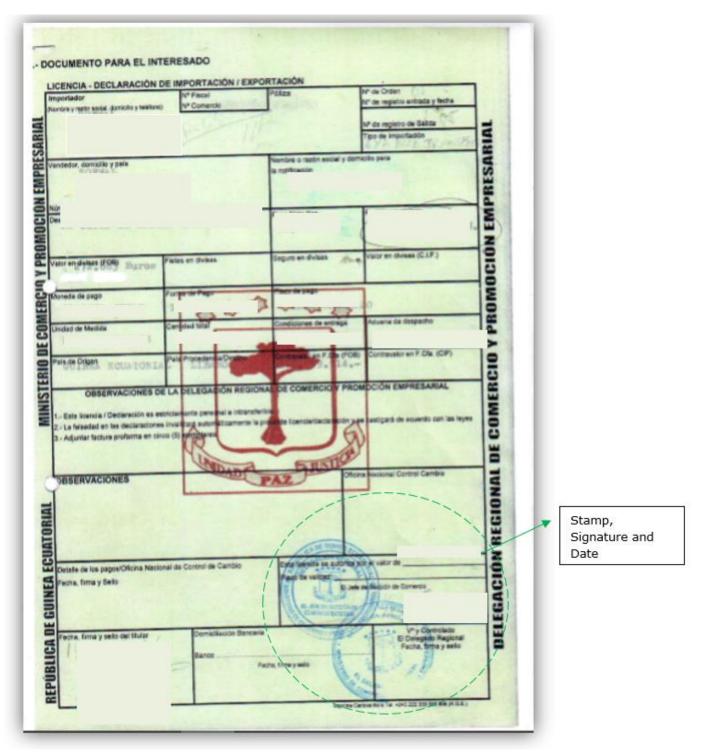

imber for commercial timber

**Signature required by**: This document shall be issued and signed by the Ministry of Trade and the Promotion of Businesses' regional representative.

### Key considerations when checking the document:

- □ Has the document been signed by an appropriately authorized civil servant?
- □ Has the document been properly stamped? Do the stamps on the documents match the corresponding departments?
- □ Is the date valid (need to be renewed annually)?
- Does the document come with commercial wholesale sheet and list the proportion sold wholesale annually?
- Does the Annual export/import licence renewal document include a photo of the company's representative?

Timber Legality Risk Assessment indicator which this document is relevant to:

• 1.19. Customs regulations





## Import/Export License / Licencia importación/exportación



Annual export/import licence renewal / Licencia de importacion/exportacion renovación

| 000